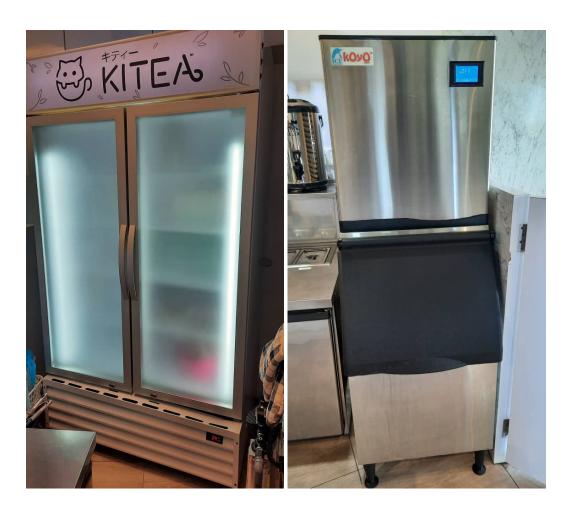

For your information, KITEA franchise business package that we intend to let go and sell includes:

- (i) KITEA franchise fee & Standard of Procedure
- (ii) Complete shoplot renovation (Furniture, finishing, built in store, roller shuttle door x 2 sets, CCTV, display TVs x 4)
- (iii) Complete set of PC (etima), POS system (Zeoniq), GHL, Foodpanda, Grabfood devices.
- (iv) Complete equipment & utilities for food & beverages preparation
  - -Two door chiller x 1
  - Commercial stainless steel chiller x 1
  - Commercial stainless steel freezer x 1
  - -Commercial stainless steel kitchen sinks
  - -Ice maker machine (210 liter) x 1
  - -Sealer machine x 1
  - -Fructose dispenser machine x1
  - Pearl cooker x 2 pcs
  - -Madin high performance commercial blender x 2
  - -Induction cooker
  - -Mixer