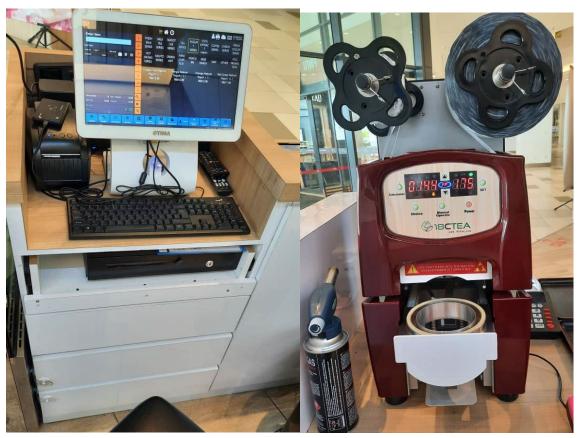

For your information, KITEA franchise business package that we intend to let go and sell includes:

- (i) KITEA franchise fee & Standard of Procedure
- (ii) Complete shoplot renovation (Furniture, finishing, built in store, roller shuttle door x 2 sets, CCTV, display TVs x 4)
- (iii) Complete set of PC (etima), POS system (Zeoniq), GHL, Foodpanda, Grabfood devices.
- (iv) Complete equipment & utilities for food & beverages preparation
  - -Two door chiller x 1
  - Commercial stainless steel chiller x 1
  - Commercial stainless steel freezer x 1
  - -Commercial stainless steel kitchen sinks
  - -Ice maker machine (210 liter) x 1
  - -Sealer machine x 1
  - -Fructose dispenser machine x1
  - Pearl cooker x 2 pcs
  - -Madin high performance commercial blender x 2
  - -Induction cooker
  - -Mixer